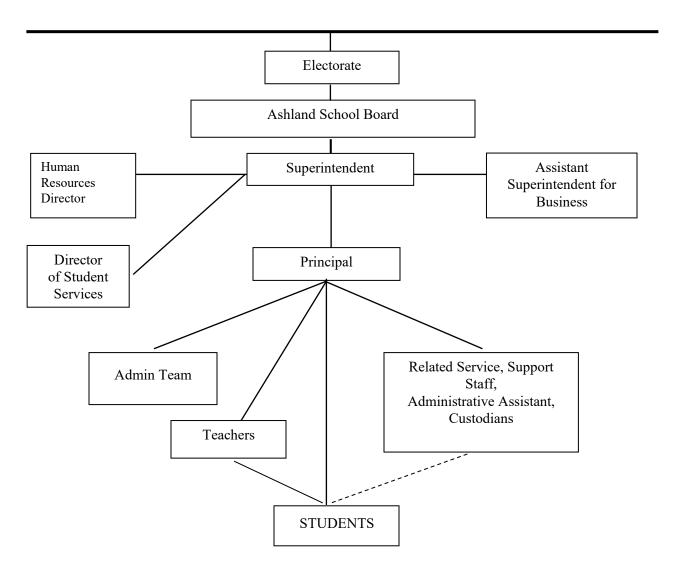

## **Organizational Chart**

All personnel shall refer matters requiring administrative action to the administrative officer immediately in charge of the area in which the problem arises.

Administrators shall refer such matters to the next higher authority when necessary.