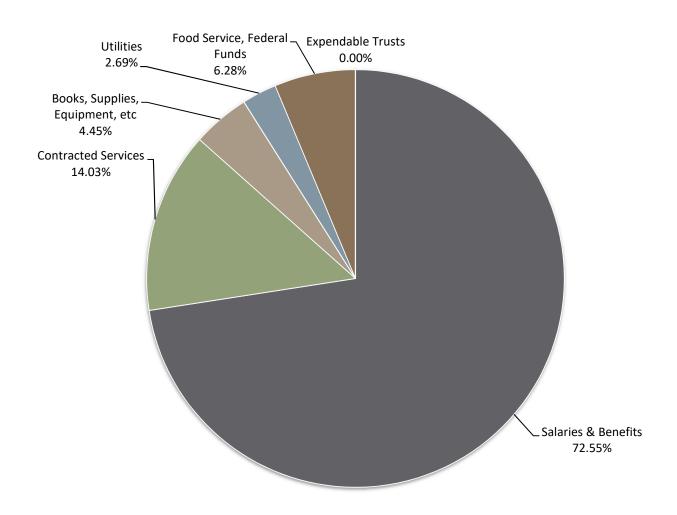

# PIE CHART OF THE GENERAL OPERATING BUDGET ASHLAND SCHOOL DISTRICT PROPOSED BUDGET 2023-2024 PERCENTAGE OF EXPENSES TO TOTAL BUDGET

|                                 | 2022/2023    | 2023/2024    | \$ Change   | % Change  |
|---------------------------------|--------------|--------------|-------------|-----------|
| Salaries & Benefits             | \$ 2,997,527 | \$ 3,117,496 | \$ 119,969  | 4.00%     |
| Contracted Services             | \$ 592,180   | \$ 602,761   | \$ 10,581   | 1.79%     |
| Books, Supplies, Equipment, etc | \$ 152,896   | \$ 191,062   | \$ 38,166   | 24.96%    |
| Utilities                       | \$ 79,684    | \$ 115,547   | \$ 35,863   | 45.01%    |
| Food Service, Federal Funds     | \$ 270,000   | \$ 270,000   | \$ -        | 0.00%     |
| Expendable Trusts               | \$ 75,000    | \$ -         | \$ (75,000) | (100.00)% |
| Debt Services                   | \$ -         | \$ -         | \$ -        | 0.00%     |
|                                 | \$ 4,167,287 | \$ 4,296,866 | \$ 129,579  | 3.11%     |

For more detail, please see category chart.

#### **ASHLAND SCHOOL DISTRICT PROPOSED BUDGET 2023/2024**